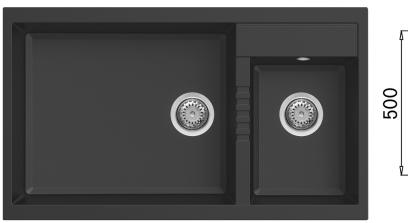

## Burns and Ferrall Locations

0800 697 465

WELLINGTON 122-124 Tory Street Te Aro

CHRISTCHURCH 345 St Asaph Street Christchurch

Elleci Square <u>TOP MOUNT</u>

ELGT445-40T Black ELMT445-79T Aluminium

Corner Radius: 10mm

Includes 90mm waste and overflow

Min Cab Width: 950mm

Accessories Available (optional)

E&OE – it is recommended all measurements are taken directly from the product. Specification subject to change without notice, always consult the literature supplied with the product. Coloured images are indicative only.